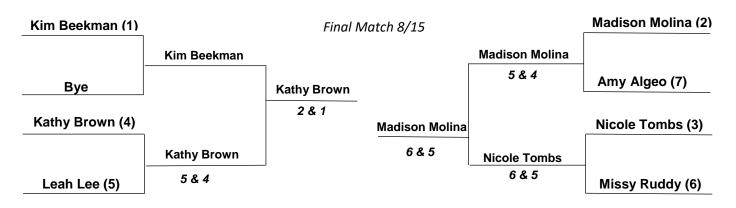

## 2020 Ladies Club Championship

Begins 7/16

**Event:** This is a **Gross Match Play** event. Players are seeded by their handicap index from 7/14, with the defending champion seeded as #1.

- 1. Kim Beekman, 2019 Ladies Club Champion
- 2. Madison Molina (9.3)
- 3. Nicole Tombs (10.3)
- 4. Kathy Brown (10.6)
- 5. Leah Lee (12.5)
- 6. Missy Ruddy (14.3)
- 7. Amy Algeo (18.9)

## Starting July 16, players will have until July 31 to complete their first match.

Winner of 2 vs. 7 will play winner of 3 vs. 6 and winner of 4 vs. 5 will play Kim Beekman. The second round matches must be completed by August 14.

The final round for the Ladies Club Championship will take place on Saturday, August 15. All are welcome to come support!

Please report the result of your matches to the pro shop or email Kelly at kelly.hunt@manchestercountryclub.com.