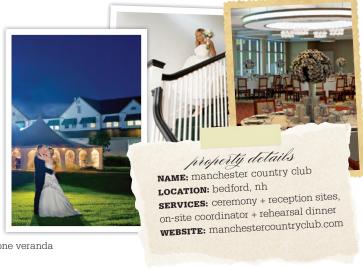

## >> HIT A HOLE-IN-ONE BY SAYING "I DO" TO THE RELAXING ATMOSPHERE & RICH HISTORY OF MANCHESTER COUNTRY CLUB.

**COURSE CLASSINESS:** Accented by manicured lawns and a stunning white-pillared estate, Manchester Country Club creates a backdrop of elegance and upscale flair. Fresh renovations will offer spectacular new wedding spaces by the spring of 2013, including an open-air terrace, covered patio, redesigned bridal suite, and a new conference center with roof deck

**CEREMONY OPTIONS:** With its expansive golf course offering an array of locations in which to walk down the aisle, Manchester Country Club is the perfect place to complement your beautiful love story. Primp to perfection in a private wedding suite before sharing a photo session in the bridal garden, surrounded by striking views of the grounds.

**RECEPTION OPTIONS:** Choose from three indoor spaces fit for celebrations large and small to host a fete befitting your style. Dance the night away amid the classic decor and warmth of two fireplaces in the Ballroom, or entertain an intimate affair in the Candlelight or Manchester rooms. Enjoy the coziness of a winter wedding on the four-season porch overlooking the golf course.

**PROPERTY PERKS:** Catering + 161-acre golf course + 1,200-square-foot stone veranda + 5,000-square-foot ballroom + tented locale